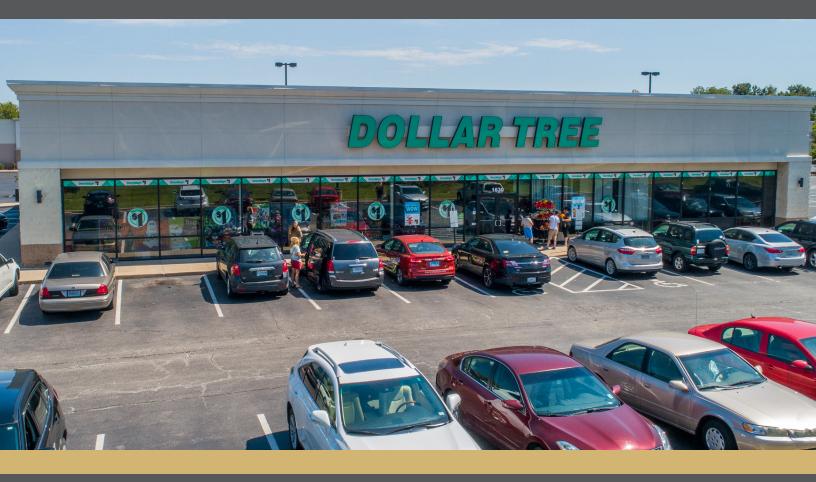

## **Property Overview**

Single-tenant, long-term, net leased retail store and consists of  $\pm 10,050$  SF. Dollar Tree is one of the largest retailers in North America with over 15,200 stores in operation.

The Property is positioned as an outparcel to the Megan Crossing shopping center ("Megan Crossing"), a 113,985 SF center anchored by Hobby Lobby and Tuesday Morning. Megan Crossing is positioned along Highway K, a highly trafficked retail corridor serving over 43,300 vehicles per day. Major retailers located in the immediate trade area include Home Depot, Walmart, Lowe's, and Target. The Property is located approximately 1 mile south of Interstate 70, providing high visibility and ease of access.