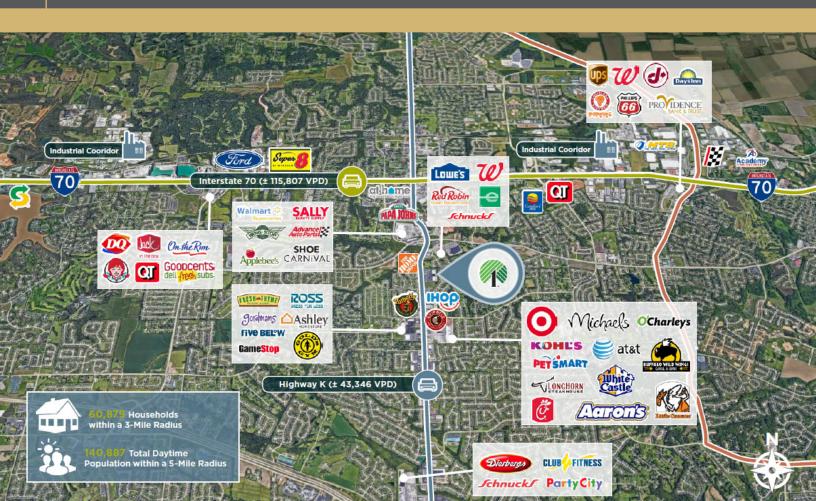

The Property is positioned as an outparcel to the Megan Crossing shopping center ("Megan Crossing"), a 113,985 SF center anchored by Hobby Lobby and Tuesday Morning. Megan Crossing is positioned along Highway K, a highly trafficked retail corridor serving over 43,300 vehicles per day. Major retailers located in the immediate trade area include Home Depot, Walmart, Lowe's, and Target. The Property is located approximately 1 mile south of Interstate 70, providing high visibility and ease of access.

## **Demographic Data**

|                                | 1 Mile   | 3 Miles   | 5 Miles   |
|--------------------------------|----------|-----------|-----------|
| Total<br>Households            | 4,372    | 33,201    | 60,879    |
| Total<br>Population            | 12,412   | 93,514    | 169,067   |
| Average<br>Household<br>Income | \$93,688 | \$103,924 | \$107,458 |