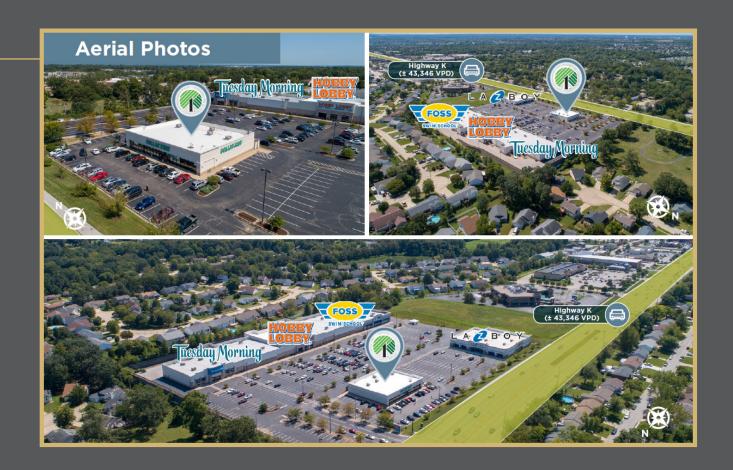

The Property is positioned as an outparcel to the Megan Crossing shopping center ("Megan Crossing"), a 113,985 SF center anchored by Hobby Lobby and Tuesday Morning. Megan Crossing is positioned along Highway K, a highly trafficked retail corridor serving over 43,300 vehicles per day. Major retailers located in the immediate trade area include Home Depot, Walmart, Lowe's, and Target. The Property is located approximately 1 mile south of Interstate 70, providing high visibility and ease of access.