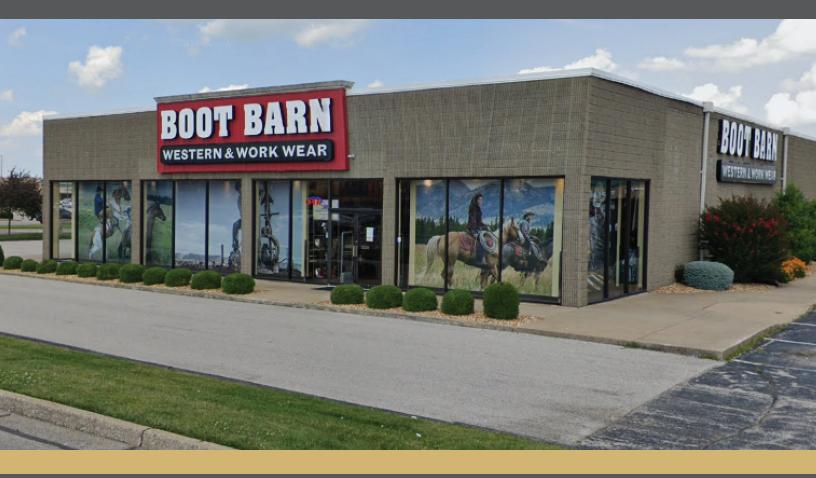

## **Property Overview**

Located at the southeast corner of Green Rd. & Virginia St. with dominant visibility and core location fundamentals.

Directly across the entry way to Eastland Mall (Approx. 1M sf mall with retailers such as Macy's, Dillard's, Aeropostale, Victoria Secret, Marshall's and more).