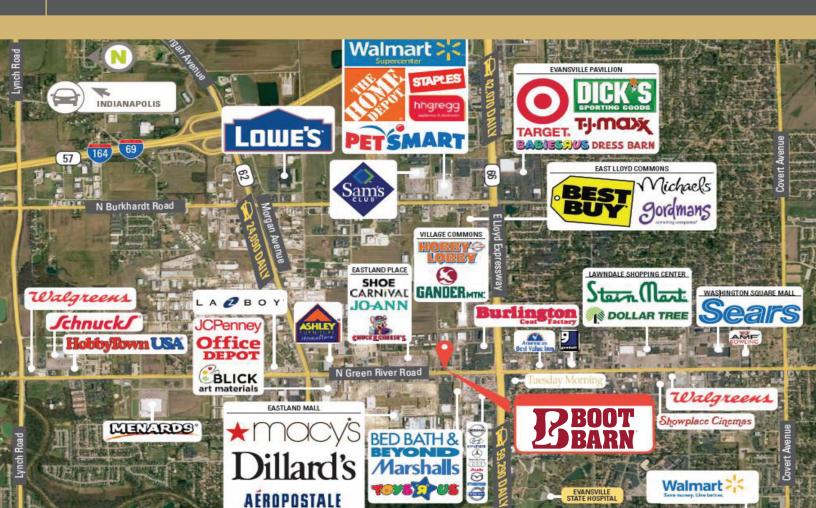

## **Property Overview**

Located at the southeast corner of Green Rd. & Virginia St. with dominant visibility and core location fundamentals.

Directly across the entry way to Eastland Mall (Approx. 1M sf mall with retailers such as Macy's, Dillard's, Aeropostale, Victoria Secret, Marshall's and more).

Major employment hub with 7 publicly traded firms headquartered in the area.