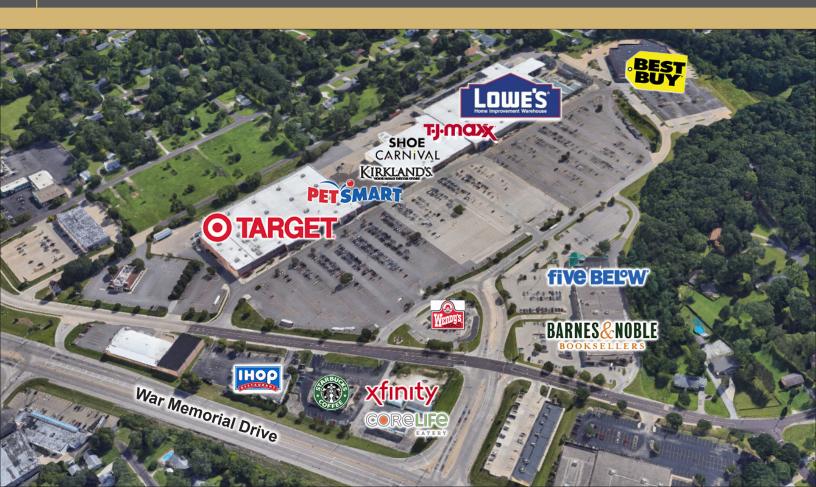

## **Property Overview**

9,184 square foot building that includes CoreLife Eatery and Xfinity. Adjacent to power center tenants which include Target, Lowe's Home Improvement, Party City, PetSmart, Best Buy, TJ Maxx, Shoe Carnival, and more.

Glen Hollow is located along War Memorial Drive and the Glen/Sterling intersection which is Peoria's businest intersections.
Conveniently situated near Northwoods Mall and Westlake Shopping Center.