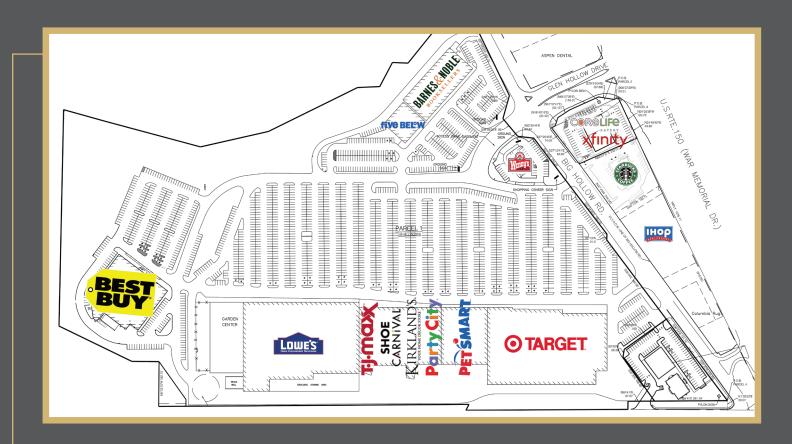

## **Property Overview**

9,184 square foot building that includes CoreLife Eatery and Xfinity. Adjacent to power center tenants which include Target, Lowe's Home Improvement, Party City, PetSmart, Best Buy, TJ Maxx, Shoe Carnival, and more.

Glen Hollow is located along War Memorial Drive and the Glen/Sterling intersection which is Peoria's businest intersections.
Conveniently situated near Northwoods Mall and Westlake Shopping Center.