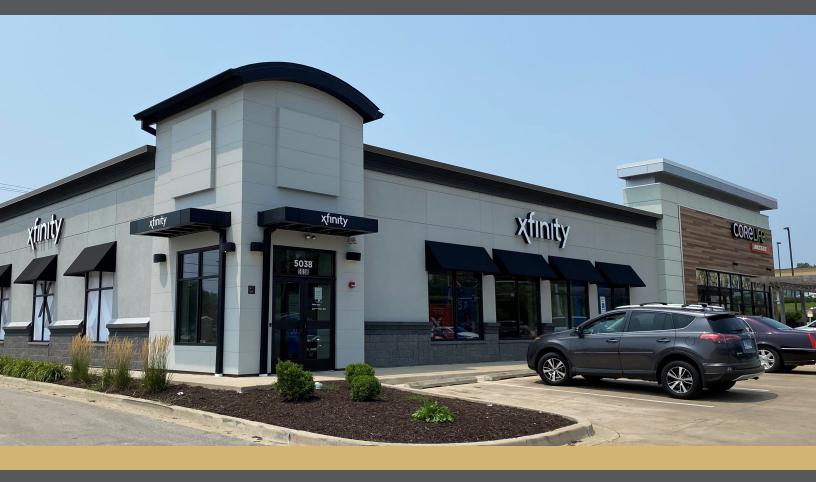

## **Property Overview**

9,184 square foot building that includes CoreLife Eatery and Xfinity. Adjacent to power center tenants which include Target, Lowe's Home Improvement, Party City, PetSmart, Best Buy, TJ Maxx, Shoe Carnival, and more.

## **Highlights**

Building Size: 9,184 SF

Land Area: 1.10 acres

Traffic Counts: 36,500 cars/day

**Brad Joseph** - *Managing Broker* O: 309-322-6447 C: 309-339-6286 Bradjoseph@djoseph.com