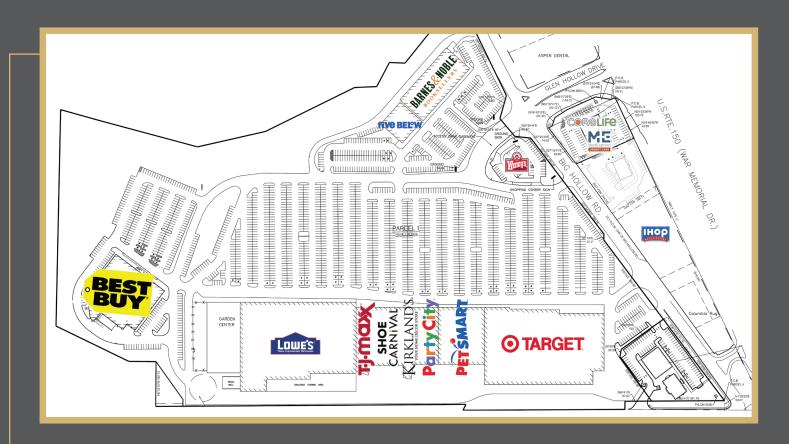

### **Property Overview**

41,517 square foot building that include Five Below and Barnes & Noble. Adjacent to power center tenants which include Target, Lowe's Home Improvement, Party City, Pet Smart, Best Buy, TJ Maxx, Shoe Carnival, and more.

Glen Hollow is located along War Memorial Drive and the Glen/Sterling intersection which is Peoria's businest intersections.

Conveniently situated near Northwoods Mall and Westlake Shopping Center.

**Brad Joseph** - *Managing Broker* O: 309-322-6447 C: 309-339-6286 Bradjoseph@djoseph.com