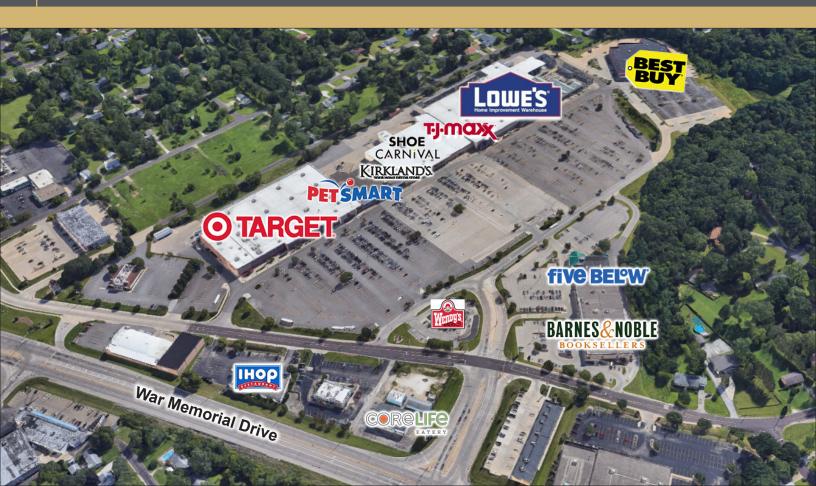

### **Property Overview**

41,517 square foot building that include Five Below and Barnes & Noble. Adjacent to power center tenants which include Target, Lowe's Home Improvement, Party City, Pet Smart, Best Buy, TJ Maxx, Shoe Carnival, and more.

Glen Hollow is located along War Memorial Drive and the Glen/Sterling intersection which is Peoria's businest intersections.

Conveniently situated near Northwoods Mall and Westlake Shopping Center.

**Brad Joseph** - *Managing Broker* O: 309-322-6447 C: 309-339-6286 Bradjoseph@djoseph.com