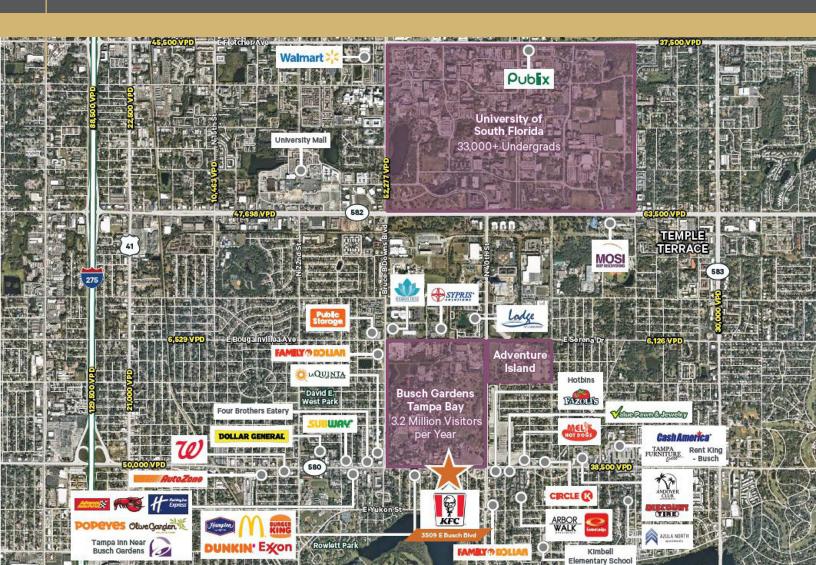

The property sits 2 miles from Interstate 275 and is surrounded by several national retail businesses, restaurants and hotels.