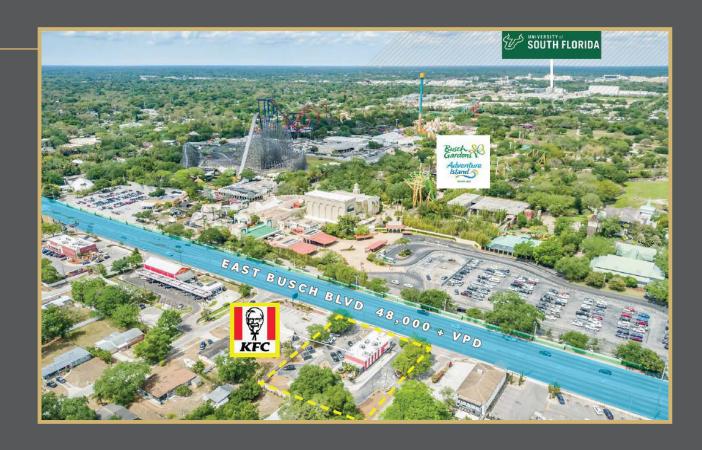

## **Property Overview**

The 2,967 square-foot freestanding building is positioned on a 0.64-acre site and was constructed in 1968 and renovated in 2008. KFC is well located on Busch Blvd directly across the street from Busch Gardens.

The property sits 2 miles from Interstate 275 and is surrounded by several national retail businesses, restaurants and hotels.