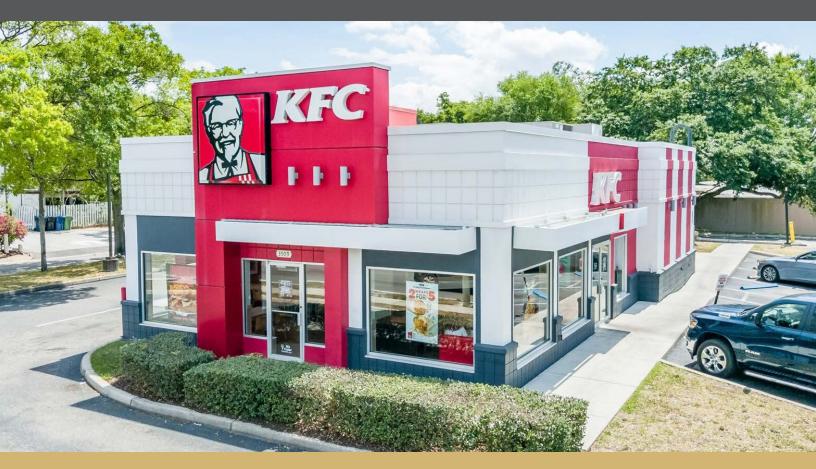

## **Property Overview**

The 2,967 square-foot freestanding building is positioned on a 0.64-acre site and was constructed in 1968 and renovated in 2008. KFC is well located on Busch Blvd directly across the street from Busch Gardens.