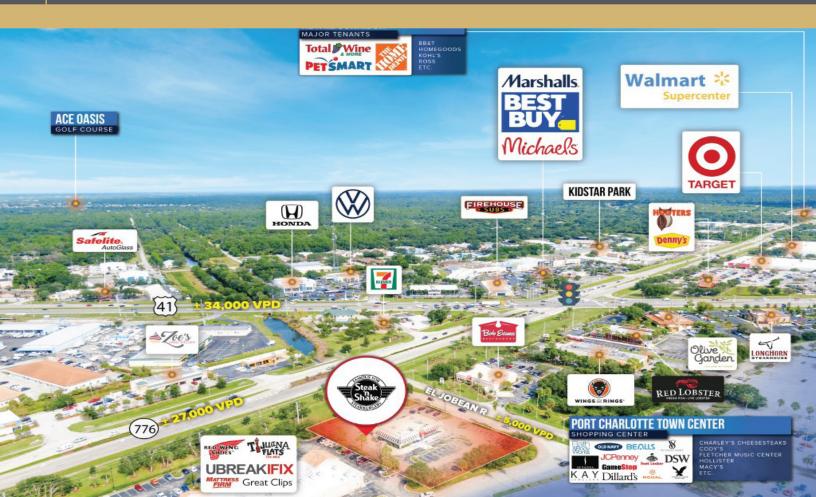

## **Property Overview**

The tenant recently renovated the property showing strong commitment to the location.

The property is strategically located right off El Jobean Rd (Hwy 771), which sees a daily traffic count of ±30,000 cars per day.

The property is an outparcel to the Port Charlotte Town Center. Steak 'n Shake is ideally situated within the main retail corridor among nation retailers such as Target, Best Buy, JCPenny, Old Navy, Walmart Supercenter to name a few.