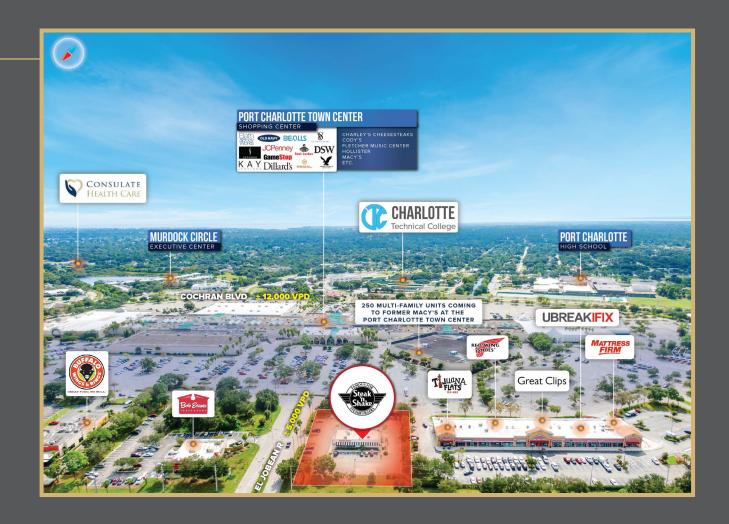

The property is an outparcel to the Port Charlotte Town Center. Steak 'n Shake is ideally situated within the main retail corridor among nation retailers such as Target, Best Buy, JCPenny, Old Navy, Walmart Supercenter to name a few.