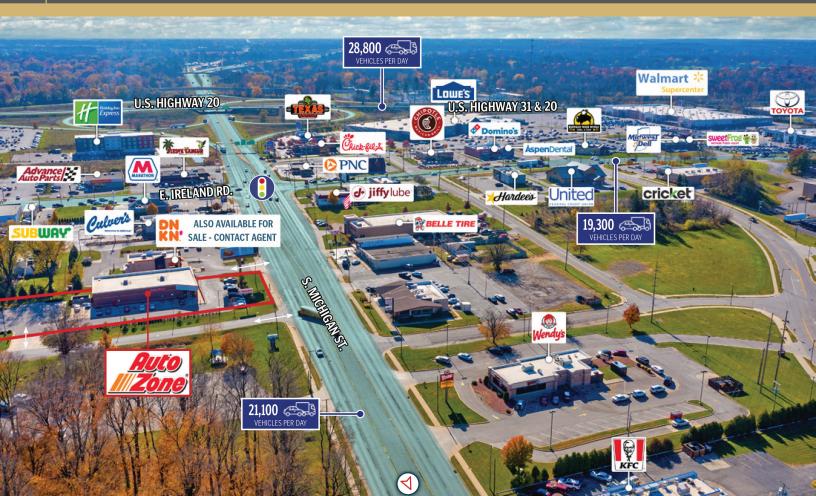

## **Property Overview**

AutoZone is strategically located near the signalaized, hard corner interstection of Michigan St. and E Ireland Rd., averaging a combined 40,400 vehicles per day.

The property is located near Erskine Commoms, a 350,000+ SF shopping mall anchored by Walmart Supercenter and Lowe's Home Improvement, while including other national/credit tenants such as PNC Bank, Toyota Auto Dealership, Chipotle, Texas Roadhouse, Chick-fil-a and more.

Strong tenant synergy increases consumer draw to the immediate trade area and promotes crossover store exposure for this site.