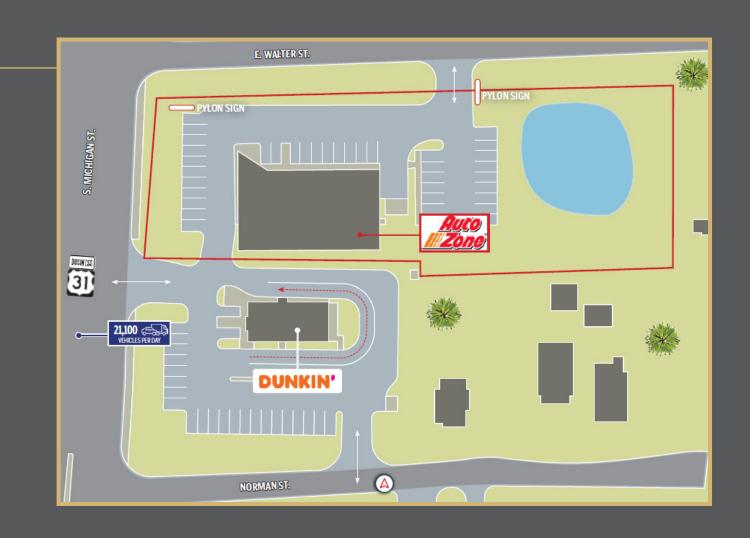

## **Property Overview**

AutoZone is strategically located near the signalaized, hard corner interstection of Michigan St. and E Ireland Rd., averaging a combined 40,400 vehicles per day.

The property is located near Erskine Commoms, a 350,000+ SF shopping mall anchored by Walmart Supercenter and Lowe's Home Improvement, while including other national/credit tenants such as PNC Bank, Toyota Auto Dealership, Chipotle, Texas Roadhouse, Chick-fil-a and more.

Strong tenant synergy increases consumer draw to the immediate trade area and promotes crossover store exposure for this site.