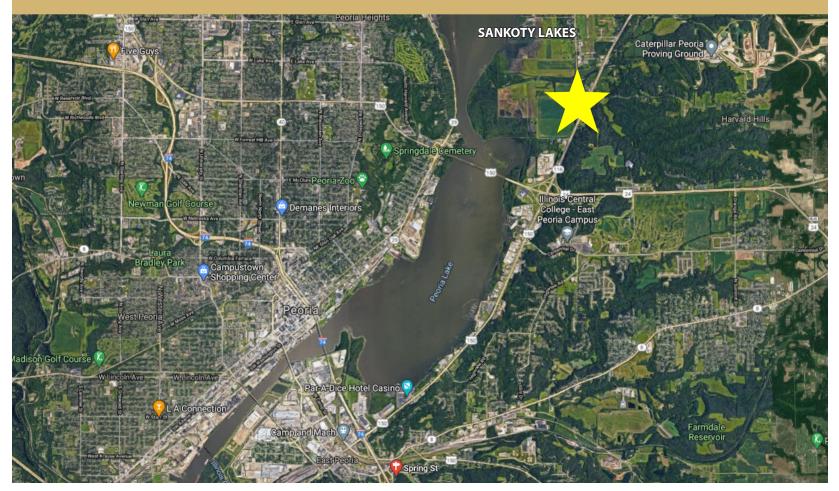

## **Property Overview**

Shopping center services Spring Bay, Germantown Hills, Metamora and rural areas to the east.

Located at the prime intersection of Highways 26 & 116.

Less than a couple miles away from the newly developed Sankoty Lakes which is a 200 acre recreational resort.