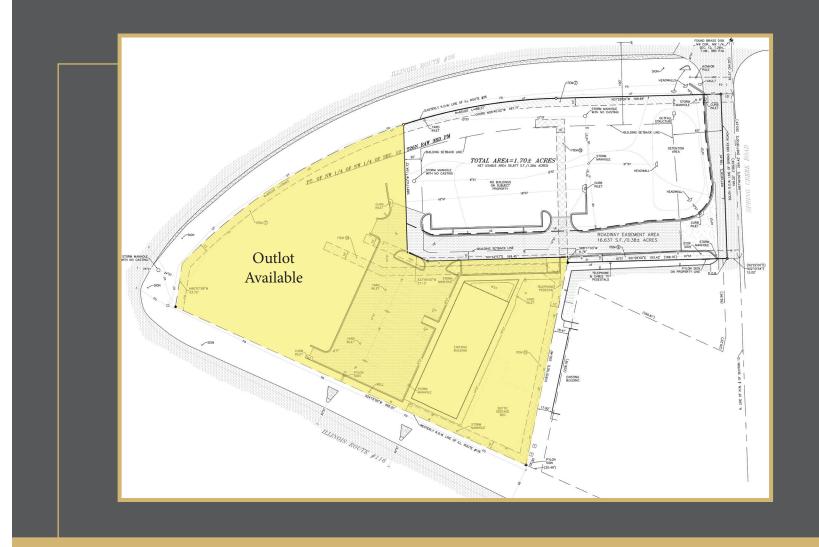

Traffic counts approximately 37,000 vehicles per day.

Build to suit outlot available.

**Brad Joseph** - *Managing Broker* O: 309-322-6447 C: 309-339-6286 Bradjoseph@djoseph.com