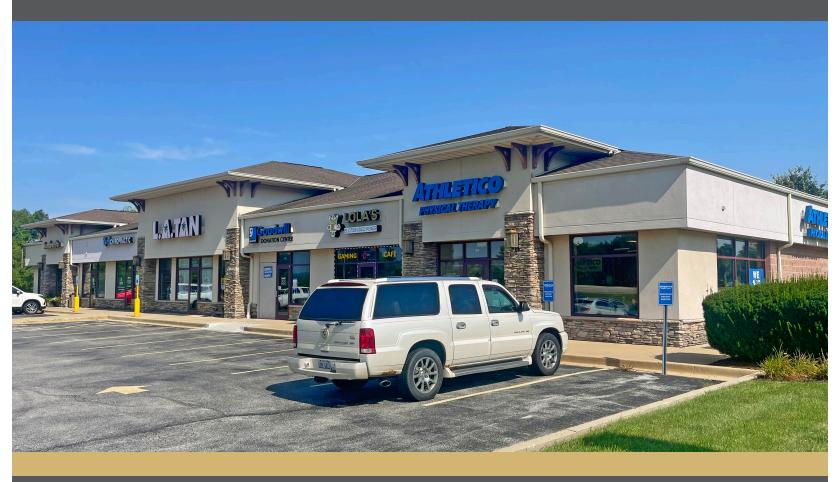

## SPRING POINTE PLAZA EAST PEORIA, ILLINOIS

## **Property Overview**

Shopping center services Spring Bay, Germantown Hills, Metamora and rural areas to the east.

Located at the prime intersection of Highways 26 & 116.

Less than a couple miles away from the newly developed Sankoty Lakes which is a 200 acre recreational resort.

## Highlights

- Building Size: 9,197 sf
- S Land Size: Approx. 2 acres
- Year Built: 2005