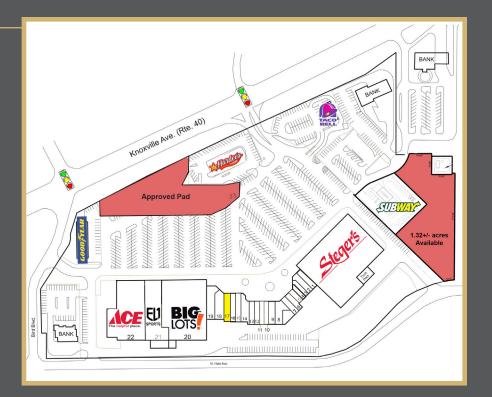

## Highlights

- Building Size: 156,000 SF
- Stand Area: Approx. 15 acres
- Traffic Counts: 23,000 cars/day

| Ten         | ant Listing          |                |
|-------------|----------------------|----------------|
| <u>Unit</u> | Tenant               | <u>Sq. Ft.</u> |
| A, B        | Steger's Furniture   | 50,000         |
| 1           | Wonder Dog           | 1,600          |
| 2           | Last Hurrah          | 1,600          |
| 3           | Shoe Biz             | 1,100          |
| 4           | Salem Tailoring      | 825            |
| 5           | isteam               | 1,000          |
| 6           | Evolutions Salon     | 1,400          |
| 7           | Pita's Mediterranean | 1,400          |
| 8           | Republican Office    | 2,195          |
| 9           | H & R Block          | 2,000          |
| 10          | Ames                 | 1,200          |
| 11          | AVAILABLE            | 1,200          |
| 12          | Prairie Points Quilt | 1,200          |
| 13          | Prairie Points Quilt | 2,000          |
| 14          | Kumon Center         | 1,000          |
| 15          | Kumon Center         | 2,500          |
| 16          | Country Financial    | 2,000          |
| 17          | BYou Fitness         | 2,500          |
| 18          | Okinawan Karate      | 3,050          |
| 19          | 460° Pizza           | 3,712          |
| 20          | Big Lots             | 34,177         |
| 21          | EL 1 Sports          | 13,600         |
| 22          | Ace Hardware         | 21,300         |
| 23          | OUTLOT AVAILABLE     | 1 acre         |