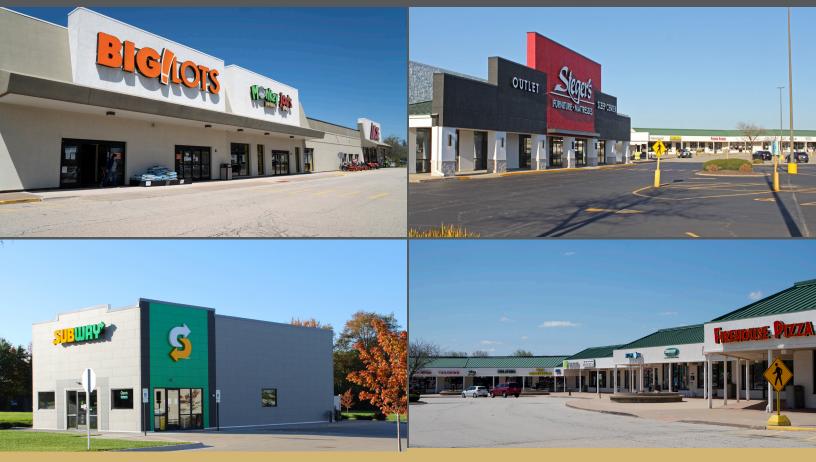

### **Property Overview**

Northpoint Shopping Center is a 156,000 square foot neighborhood shopping center along Knoxville Ave.

Located in Peoria's #1 residential growth area.

Serviced by two fully signalized intersections.

Anchor tenants include Steger's Furniture, Big Lots, Ace Hardware and more.