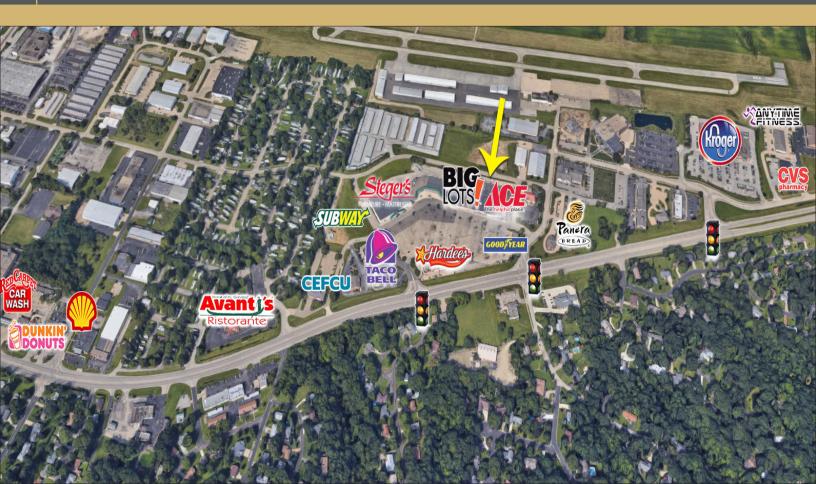

### **Property Overview**

Northpoint Shopping Center is a 156,000 square foot neighborhood shopping center along Knoxville Ave.

Located in Peoria's #1 residential growth area.

Serviced by two fully signalized intersections.