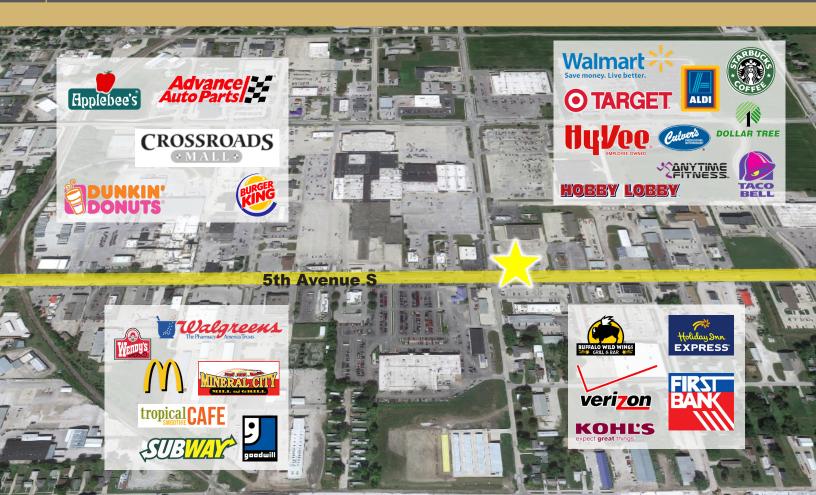

## **Property Overview**

3,552 square foot fast food restaurant building that is currently in business. The property is located at the intersection of 5th Ave. and 29th Street in Fort Dodge, IA.

Property is located next to Crossroads Shopping Mall as well as several other big box stores, restaurants. Other surrounding tenants include CVS, Steak-n-Shake, Starbucks,Staples, Pier 1 Imports, etc. T