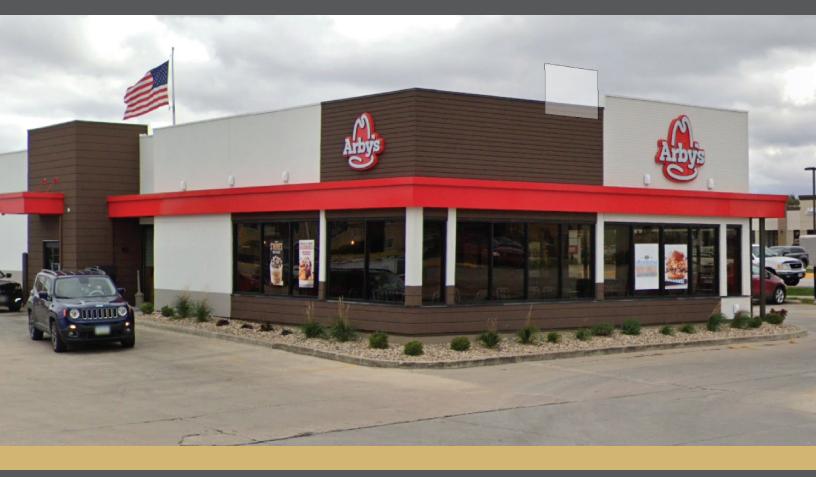

## ARBY'S RESTAURANT FORT DODGE, IOWA

## **Property Overview**

3,552 square foot fast food restaurant building that is currently in business. The property is located at the intersection of 5th Ave. and 29th Street in Fort Dodge, IA.

Property is located next to Crossroads Shopping Mall as well as several other big box stores, restaurants. Other surrounding tenants include CVS, Steak-n-Shake, Starbucks,Staples, Pier 1 Imports, etc. T