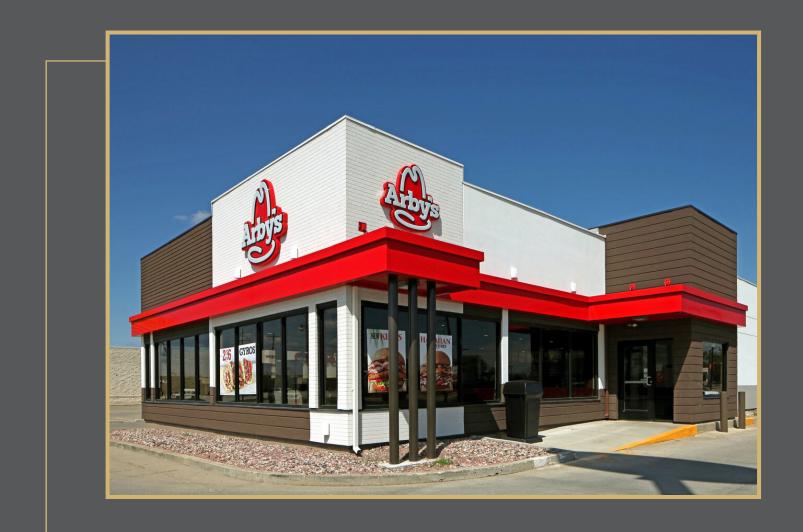

## ARBY'S RESTAURANT FORT DODGE, IOWA

## **Property Overview**

3,552 square foot fast food restaurant building that is currently in business. The property is located at the intersection of 5th Ave. and 29th Street in Fort Dodge, IA.

Property is located next to Crossroads Shopping Mall as well as several other big box stores, restaurants. Other surrounding tenants include CVS, Steak-n-Shake, Starbucks,Staples, Pier 1 Imports, etc. T