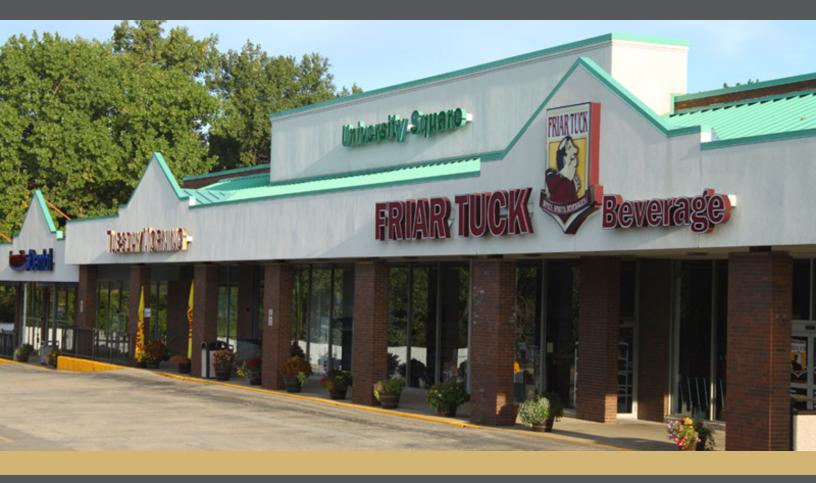

## **Property Overview**

University Square Shopping Center is a 50,000 square feet center located at the corner of University & Glen, which is one of Peoria's busiest intersections.

Tenants include Friar Tuck, Familia Dental and Tuesday Morning.

End-cap unit available with potential for a drive-thru window.

Located across the street from Schnuck's Supermarket, Bed Bath & Beyond, Chili's, and several other national tenants.