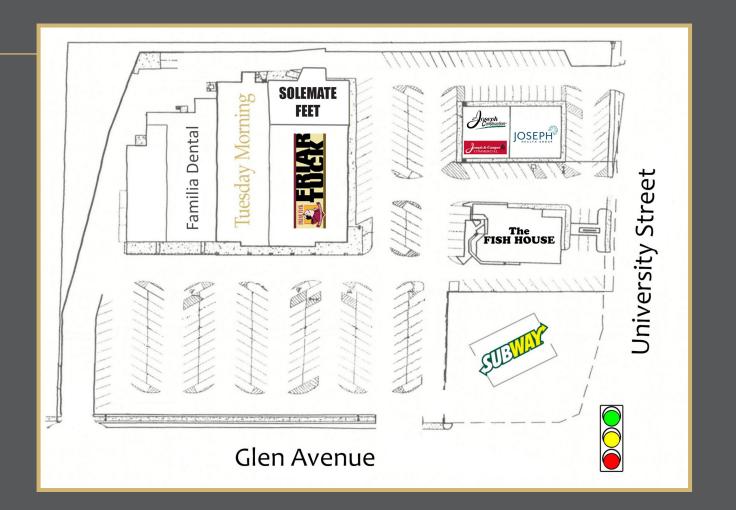

## **Property Overview**

University Square Shopping Center is a 50,000 square feet center located at the corner of University & Glen, which is one of Peoria's busiest intersections.

Tenants include Friar Tuck, Familia Dental and Tuesday Morning.

End-cap unit available with potential for a drive-thru window.

Located across the street from Schnuck's Supermarket, Bed Bath & Beyond, Chili's, and several other national tenants.