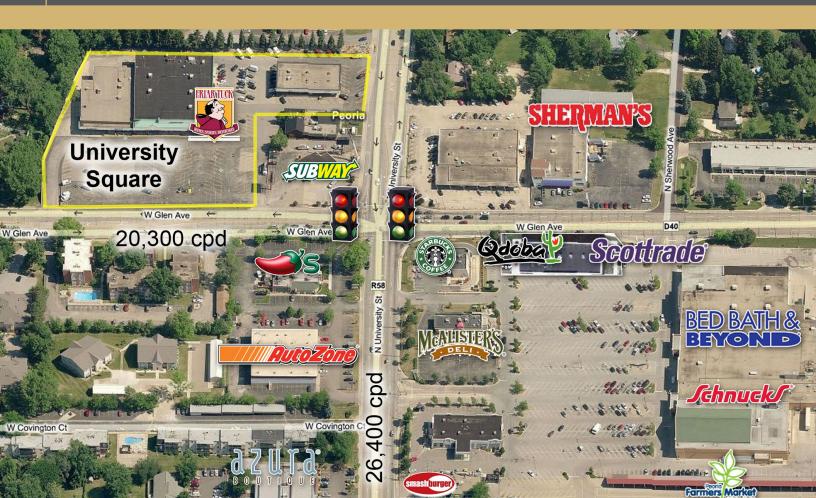

## **Property Overview**

University Square Shopping Center is a 50,000 square feet center located at the corner of University & Glen, which is one of Peoria's busiest intersections.

Tenants include Friar Tuck, Familia Dental and Tuesday Morning.

End-cap unit available with potential for a drive-thru window.

Located across the street from Schnuck's Supermarket, Bed Bath & Beyond, Chili's, and several other national tenants.