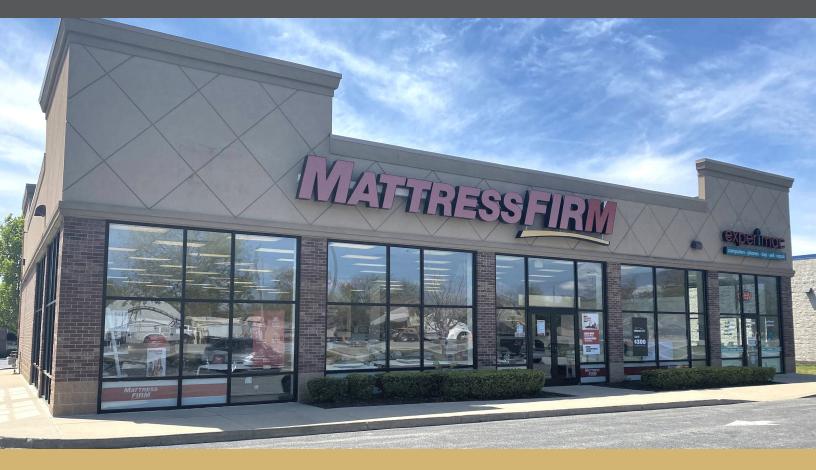

## MATTRESS FIRM & EXPERIMAC AVON, INDIANA

## **Property Overview**

The subject property is a two-tenant strip center located near the intersection of Rockville Road (US 36) and Ronald Reagan Parkway. The Rockville Road corridor is a primary retail destination for the west side of Indianapolis. Menard's outlots near and adjacent to the subject include Wendy's, Fifth Third Bank, Chick-Fil-A, Verizon, White Castle, and McDonald's. In addition to Meijer and Menard's, major retailers along the corridor include Walmart, Hobby Lobby, Best Buy, Michael's, Office Depot, Marshall's, Dick's Sporting Goods, Target, and Lowe's. The subject property has excellent access and exposure.

## Highlights

- Building Size: 5,800 sf
- Stand Size: 0.70 acres
- Year Built: 2005

**Brad Joseph** - *Managing Broker* O: 309-322-6447 C: 309-339-6286 Bradjoseph@djoseph.com