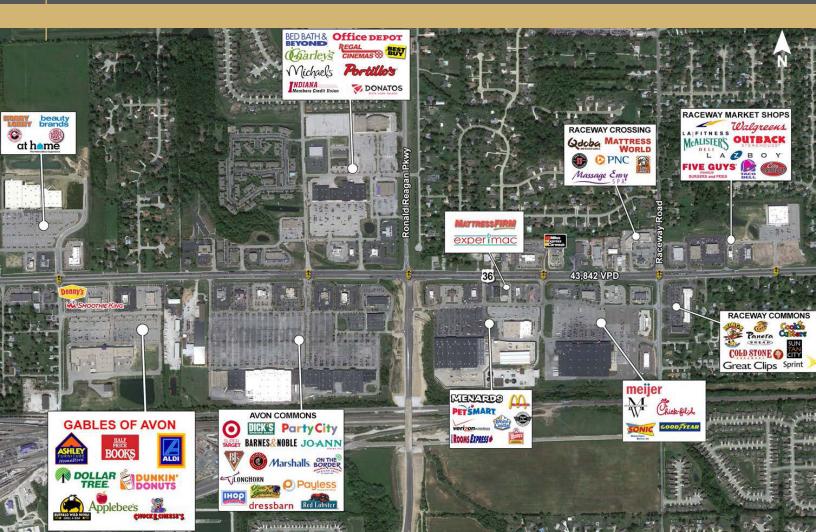

## **Property Overview**

The subject property is a two-tenant strip center located near the intersection of Rockville Road (US 36) and Ronald Reagan Parkway. The Rockville Road corridor is a primary retail destination for the west side of Indianapolis. Menard's outlots near and adjacent to the subject include Wendy's, Fifth Third Bank, Chick-Fil-A, Verizon, White Castle, and McDonald's. In addition to Meijer and Menard's, major retailers along the corridor include Walmart, Hobby Lobby, Best Buy, Michael's, Office Depot, Marshall's, Dick's Sporting Goods, Target, and Lowe's. The subject property has excellent access and exposure.