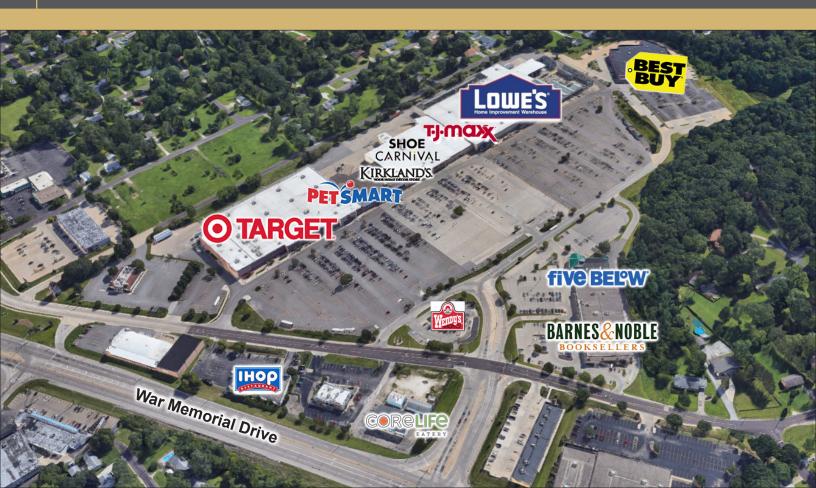

Anchor tenants include Target, Lowes, Best Buy, TJ Maxx, Barnes & Noble,PetSmart, Shoe Carnival, and many more.

## **Tenant Listing**

| Unit | Tenant        |    |                |    |                |
|------|---------------|----|----------------|----|----------------|
| 1    | Target        | 6  | TJ Maxx        | 11 | Wendy's        |
| 2    | PETSMART      | 7  | Lowe's         | 12 | CoreLife       |
| 3    | Party City    | 8  | Best Buy       | 13 | Med Express    |
| 4    | Kirklands     | 9  | Barnes & Noble | 14 | Build-to Suite |
| 5    | Shoe Carnival | 10 | Five Below     |    |                |