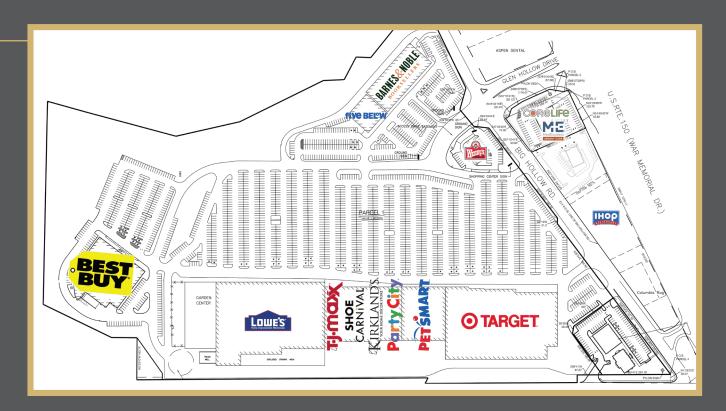

Anchor tenants include Target, Lowes, Best Buy, TJ Maxx, Barnes & Noble,PetSmart, Shoe Carnival, and many more.

## **Tenant Listing**

| Unit | Tenant        |    |                |    |                |
|------|---------------|----|----------------|----|----------------|
| 1    | Target        | 6  | TJ Maxx        | 11 | Wendy's        |
| 2    | PETSMART      | 7  | Lowe's         | 12 | CoreLife       |
| 3    | Party City    | 8  | Best Buy       | 13 | Med Express    |
| 4    | Kirklands     | 9  | Barnes & Noble | 14 | Build-to Suite |
| 5    | Shoe Carnival | 10 | Five Below     |    |                |